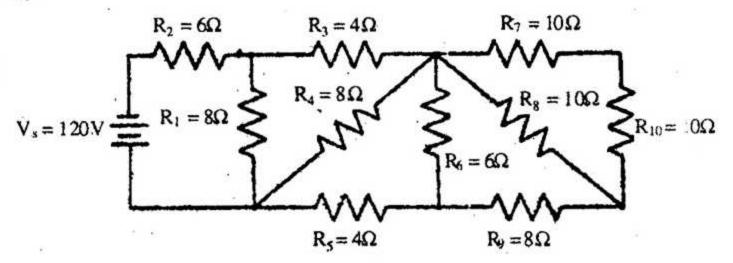

**७.** ▶

| ক.    | e.m.f কী?                                                                                |
|-------|------------------------------------------------------------------------------------------|
| খ.    | তাপমাত্রা বৃদ্ধির সাথে সাথে পরিবাহীর রোধ বৃদ্ধি পায় কেন? ব্যাখ্যা                       |
| 9)    | করো।                                                                                     |
| গ.    | উপরের বর্তনীর তুল্যরোধ কত?                                                               |
| ঘ.    | R5 রোধের মধ্য দিয়ে কত তড়িৎ প্রবাহিত হবে? গাণিতিক বিশ্লেষণসহ                            |
|       | ব্যাখণ করো।                                                                              |
| 8.1   | <ul> <li>মিসবাহ একটি 25gm ভরের গোলকের ব্যাস মাপে। সে একটি যাত্রিক</li> </ul>             |
| এুটি  | খিন স্লাইড ক্যালিপার্স দিয়ে মেপে মূল স্কেলের পাঠ পায় 2.6cm। সে লক্ষ                    |
| কর    | ল, ভার্নিয়ার সমপাতন ১, ভার্নিয়ারের ভাগ সংখ্যা 20 এবং প্রধান স্কেলের ।                  |
| কুদ্র | তম ভাগের দৈর্ঘ্য 1mm।                                                                    |
| ক.    | প্লবতা কাকে বলে?                                                                         |
| খ.    | একটি স্লাইড ক্যালিপার্স যান্ত্রিক ত্রুটিহীন কিনা— তা তুমি কীভাবে বুঝবে?                  |
|       | ব্যাখ্যা করো।                                                                            |
| গ.    | গোলকের আয়তন পরিমাপ করো।                                                                 |
| ঘ.    | গোলকটি কী পানিতে ডুবে যাবে না ভাসবে? তোমার উত্তরের পক্ষে                                 |
|       | গাণিতিক যুক্তি দেখাও।                                                                    |
| œ.I   | <ul> <li>নিচে চিত্রে ব্রীজে চলন্ত একটি গাড়ির বিভিন্ন সময়ে অতিক্রান্ত দূরত্ব</li> </ul> |
| দেখ   | ানো হয়েছে।                                                                              |
|       | $t = 0s \qquad \qquad t = 2s \qquad \qquad t = 6s$                                       |
|       |                                                                                          |
|       | s = 0  m $s = 4  m$ $s = 8  m$ $s = 12  m$                                               |
|       | দুতি কাকে বলে? '                                                                         |
| খ.    | g = 9.8 ms <sup>-2</sup> বলতে কী বোঝ?                                                    |
| গ.    | গাড়িটির বেগ-সময় গ্রাফটি আঁকো।                                                          |
| ঘ.    | মনে করো, গাড়িটি 40m উচ্চতা থেকে নদীতে পড়ছে এবং নদীতে পড়ার                             |
|       | সময় ব্রীজে চলার সময়ের চেয়ে বেশি হলে, ব্রীজে গাড়ির বেগ এবং নদ্ধীতে                    |
|       | পড়ার বেগের তুলনা করো।                                                                   |