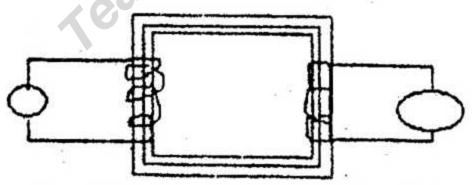

۵

- খ. স্পর্শ ছাড়া দর্পণ চেনার উপায় কী?
- করিমের ভান চোখ এখন ত্রুটি মুক্ত
   এই সাপেক্ষে একটি রিশ্ম চিত্র আঁক।
- ঘ. করিমের কোন চোখ অধিকতর ত্রুটিগ্রস্ত ছিল? গাণিতিকভাবে বিশ্লেষণ করো।

b. >

 $E_P = 210V$ ,  $N_P = 40$ ,  $N_S = 100$ ,  $I_P = 10A$ 

ক. তাড়িতচৌম্বক কী?

খ. বিদ্যুৎ সরবরাহে ট্রান্সফর্মার ব্যবহৃত হয় কেন?

2.40

- গ. গৌণ কুণ্ডলীর ভোন্টেজ হিসেব করো।
- ঘ. ডিভাইসটিতে ভোল্টেজ যে অনুপাতে বৃদ্ধি পায়, কারেন ঠিক একই
   অনুপাতে হ্রাস পায়। গাণিতিকভাবে প্রমাণ করো।