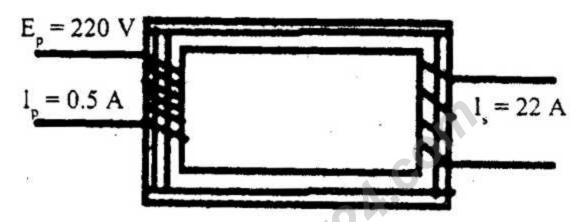

## https://teachingbd24.com

- পানির সাপেক্ষে কাঁচের প্রতিসরণাজ্ঞক কত হবে?
   যদি আপতন কোণের মান 62°50' হয় তাহলে প্রতিসরিত রশ্মি পানি ও কাঁচের বিডেদতল ঘেষে চলে যায়। গাণিতিক যুক্তিসহ কথাটির সত্যতা যাচাই করো।
- খ. একই আকারের হীরক, কাঁচ অপেক্ষা অধিক উজ্জ্বল। ব্যাখ্যা করো।
- আলোকরশ্মি কাঁচ হতে পানিতে প্রবেশ করে। ক. প্রতিসরণাজ্ঞ কাকে বলে?
- কীরূপ পরিবর্তন করতে হবে? ৮. ► বায়ুর সাপেক্ষে পানি ও কাঁচের প্রতিসরণাঙ্ক যথাক্রমে 1.33 এবং 1.5।
- গ. গৌণ কুণ্ডলীর রোধের মান নির্ণয় করো। ঘ. গৌণ কুণ্ডলীতে 110V পেতে উদ্দীপকের ট্রান্সফর্মার এর পাকসংখ্যার
- খ. 220V-60W বলতে তুমি কী বোঝ?
- ক. জেনারেটর কী?