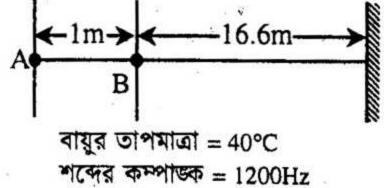

A বিন্দু থেকে শব্দ উৎপন্ন করলে B বিন্দুতে প্রতিধ্বনি শোনা যাবে কি? ঘ. গাণিতিক যুক্তিসহ তোমার মতামত দাও।

8.

51.

8

ર

0

## https://teachingbd24.com

- পানির সাপেক্ষে কাঁচের প্রতিসরণাজ্ঞক কত হবে?
   যদি আপতন কোণের মান 62°50' হয় তাহলে প্রতিসরিত রশ্মি পানি ও কাঁচের বিডেদতল ঘেষে চলে যায়। গাণিতিক যুক্তিসহ কথাটির সত্যতা যাচাই করো।
- খ. একই আকারের হীরক, কাঁচ অপেক্ষা অধিক উজ্জ্বল। ব্যাখ্যা করো।
- আলোকরশ্মি কাঁচ হতে পানিতে প্রবেশ করে। ক. প্রতিসরণাজ্ঞ কাকে বলে?
- কীরূপ পরিবর্তন করতে হবে? ৮. ► বায়ুর সাপেক্ষে পানি ও কাঁচের প্রতিসরণাঙ্ক যথাক্রমে 1.33 এবং 1.5।
- গ. গৌণ কুণ্ডলীর রোধের মান নির্ণয় করো। ঘ. গৌণ কুণ্ডলীতে 110V পেতে উদ্দীপকের ট্রান্সফর্মার এর পাকসংখ্যার
- খ. 220V-60W বলতে তুমি কী বোঝ?
- ক. জেনারেটর কী?