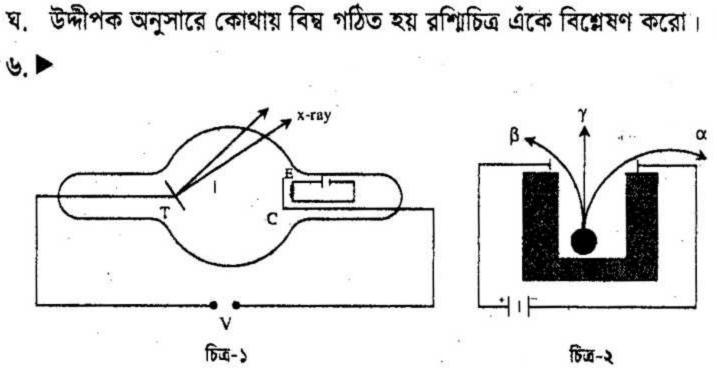

9. 1

ব্যাখ্যা করো।

গ. চিত্র-১ এর সাহায্যে X-ray উৎপন্ন করার পদ্ধতি বর্ণনা করো। ৩ ঘ. উদ্দীপকের চিত্র-২ এর নির্গত রশ্মিগুলোর গতিপথের ডিন্নতার কারণ

ર

- খ. ডিজিটাল সংকেত এর দুইটি সুবিধা লিখো?
- ক. তেজস্ক্রিয়তা কী?