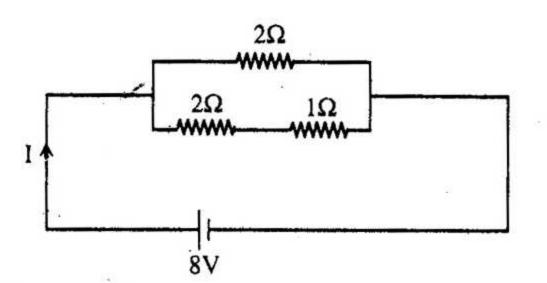

۵

2

ર

https://teachingbd24.com

দূরে একটি বস্তু স্থাপন করা হল। ক. পূর্ণ অভ্যন্তরীণ প্রতিফলন কাকে বলে? ٢ খ. বায়ুর সাপেক্ষে কেরোসিনের ক্রান্তি কোণ 44° বলতে কী বোঝ? ર

দর্পণ হতে কত দূরত্ব বিদ্ব গঠিত হয়েছিল?

- সংযুক্ত করবে- গাণিতিক ব্যাখ্যা দাও। 8 ৫.► 40 cm ফোকাস দূরত্ব বিশিষ্ট একটি অবতল দর্পণের সামনে 30 cm
- গ. বর্তনীর মূল প্রবাহ নির্ণয় করো। 0 ঘ. বর্তনীর তুল্যরোধ 2Ω পাওয়ার জন্য বর্তনীর রোধগুলোকে তুমি কীভাবে
- ক. আপেক্ষিক রোধ কী? খ. বাড়িঘরের বৈদ্যুতিক যন্ত্রপাতি নিরাপদ রাখার জন্য কি ধরনের ব্যবস্থা গ্রহণ করতে হবে?