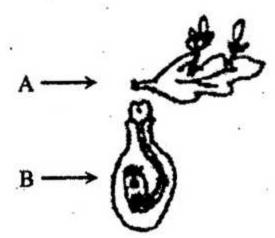

ঘ. উদ্দীপকের C প্রাণিটি B হতে উন্নত- বিশ্লেষণ কর।

ર. 🖸

- ক. ক্যারিওকাইনেসিস কী?
- খ. ইন্টারফেজ বলতে কী বোঝায়?

۷

https://teachingbd24.com

| গ্র চিত্রের ধাপটির পূর্ববর্তী ধাপের বর্ণনা দাও।                                                  |
|--------------------------------------------------------------------------------------------------|
| ঘ় চিত্রের ধাপটি যে বিভাজনের তার সাথে মিয়োসিস কোষ বিভাজনের<br>পার্থক্য আছে কী? তোমার মতামত দাও। |
| ৩.▶ রহিম তাদের টবের লেবু গাছে পানি দিতে গিয়ে কয়েকটি লেবু পাতাসহ                                |
| পলিথিন দিয়ে বেঁধে দিল, পরদিন সে দেখল পলিথিনে বিন্দু বিন্দু পানি                                 |
| जित्मरह ।                                                                                        |
| ক. কোষ রস কী?                                                                                    |
| খ. ব্যাপন চাপ বলতে কী বোঝায়?্                                                                   |
| গ. রহিমের লেবু গাছটি কর্তৃক পানি শোষণ প্রক্রিয়ার বর্ণনা দাও।                                    |
| ঘ. পদিথিনের ভিতরে যে প্রক্রিয়ায় পানি জমেছে উদ্ভিদের জীবনে তার গুরুত্ব                          |
| বিশ্লেষণ কর।                                                                                     |
| 8. >                                                                                             |
| $P \longrightarrow পুং গ্যামেট$ $Q \longrightarrow স্ত্রী গ্যামেট$                               |
| ক্. পরাগায়ন কী?                                                                                 |
| খ. 'পতজা পরাগী ফুলের বৈশিষ্ট্য লিখ'।                                                             |
| গ. P ও Q সৃষ্টিকারী স্তবকযুক্ত একটি ফুলের লম্বচ্ছেদের চিহ্নিত চিত্র অভকন                         |
| কর।                                                                                              |
| ঘ. সপুষ্পক উদ্ভিদে P ও Q এর মিলন প্রক্রিয়াটি ব্যাখ্যা কর।                                       |
| e ET                                                                                             |

| 죡.    | প্রজনন কাকে বলে?                                        | Y           | 2      |
|-------|---------------------------------------------------------|-------------|--------|
| 뉙.    | পরাগায়ন বলতে কী বোঝায় ?                               |             | ર      |
| গ.    | উদ্দীপকের A ও B এর মধ্যে তুলনা কর।                      |             | 9      |
| ঘ.    | উদ্ভিদ জীবনে A ও B এর গুরুত্ব আলোচনা কর।                |             | 8      |
|       | 🖈 একটি বস্তুর বিষুবীয় অঞ্চলে ওজন 300 নিউটন। বস্তু      | টকে বি      | ষুবীয় |
|       | ল হতে চাঁদের পৃষ্ঠে নিয়ে যাওয়া হলো।                   |             |        |
|       | অভিকর্ষজ ত্বরণ কী?                                      | *           | . 7    |
|       | নক্ষত্র ও গ্রহের মধ্যে পার্থক্য লিখ।                    |             | ર      |
|       | উদ্দীপকের বস্তুটির চাঁদের পৃষ্ঠে ভর কত হবে নির্ণয় কর।  |             | 9      |
| ঘ.    | উদ্দীপকের বস্তুটির বিষুবীয় অঞ্চল ও চাঁদের পৃষ্ঠে ওজনের | পার্থক্য বি | করূপ   |
| 37728 | হবে বিশ্লেষণ কর।                                        |             | . 8    |
| 9.1   |                                                         | (8)         |        |
| •••   |                                                         |             |        |
| ſ     | DOOK O                                                  |             |        |
| . 4   | R=2k-Ω<br>V=220V                                        | -           |        |
| - 1   | 1 Y= 220 V                                              |             | -      |
| 1     | 17 17 17 1 1 1 1 1 1 1 1 1 1 1 1 1 1 1                  | <del></del> | }      |
|       |                                                         |             |        |
|       | চিত্ৰ-A চিত্ৰ-B                                         |             | **     |
| ক.    | ফিউজ কী?                                                | 20          | 7      |
| খ.    | ওহমের সূত্রটি ব্যাখ্যা কর।                              |             | ২      |
|       | A বর্তনীতে মোট তড়িৎ প্রবাহমাত্রা নির্ণয় কর।           |             | 9      |
|       | গৃহে বিদ্যুতায়নের ক্ষেত্রে উদ্দীপকের কোন বর্তনীটি অধি  | ক উপ        | যাগী?  |